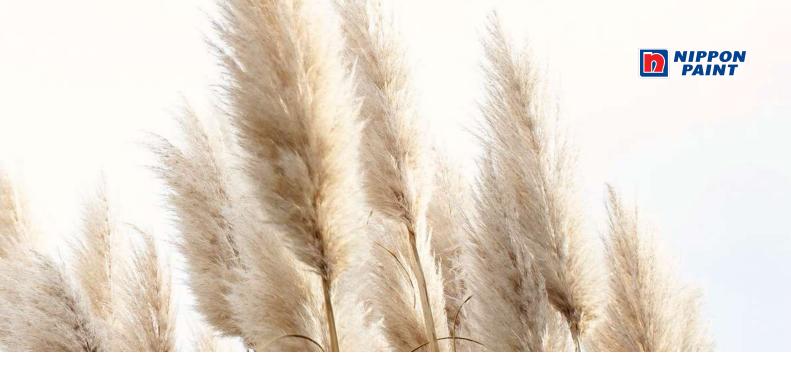

## **Sandcastle**

Sandcastle is the colour of island shores and inland deserts, sun-bleached driftwood and pampas grass rippling in the wind. A blank sheet of paper, a swathe of unbleached cotton, waiting to become whatever you choose.