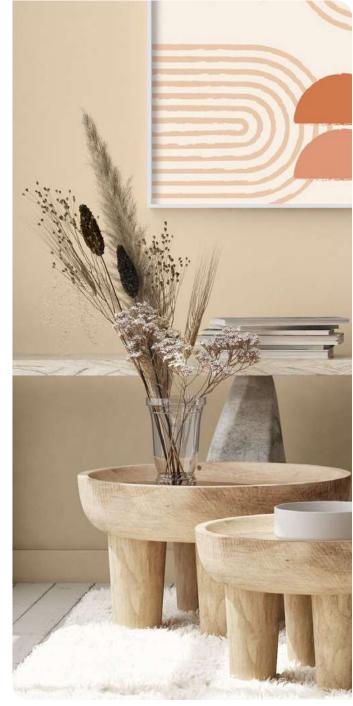

, sun-bleached driftwood and pampas grass rippling in the wind. A blank sheet of paper, a swathe of unbleached cotton, waiting to become whatever you choose.

Nippon Paint's Colour of the Year is gentle, inclusive, accommodating. It compliments almost every shade, and it's the perfect complement to these times of turbulence and transformation.

With a pandemic, geo-political factors and climate change to contend with, it seems that the universe has conspired to catalyse change. And kudos to the human race, we have stepped up.

We have awoken.

Against this backdrop of change, both energising and exhausting, home has never been more important. It is the sanctuary to which we retreat, the sacred place where we recharge. It is our castle.

Fill your castle with the quiet calm of Sandcastle.



Sandcastle N 3195 P













## **White**

What could be simpler than white? Actually, everything! This infinitely variable shade can be as crisp as linen sheets, incandescent like ash, or golden like sunlit clouds. White whispers, it never shouts. Decorate with a light hand. Layer your white interiors with blonde wood, natural textures, and gauzy layers that filter the light.



















Peaceful White NP OW 1009 P Simply White

NP OW 2146 P

NP OW 1088 P

Skyline

NP N 3016 P



## **Neutral**

As resilient as dunes of sand that stand their ground as wild tides rage around them, neutrals are timeless. Neither masculine nor feminine, they can be warm or cool, exotic or nostalgic. Dark wood, smoky glass, matte metals, light-coloured textiles and seasoned leather – all earthy t