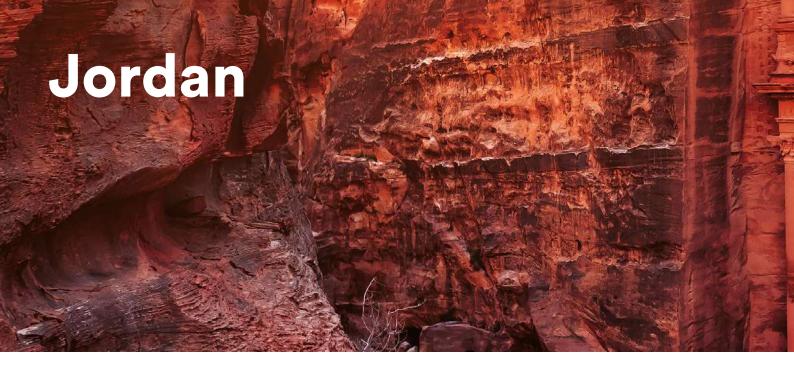

# 9004

Journey to Jordan and behold ancient monuments carved into pink sandstone cliffs, the Dead Sea and lively souks. Fill your senses and your suitcases with aromatic spices and honey. Fill your home with searing reds and burnt orange.