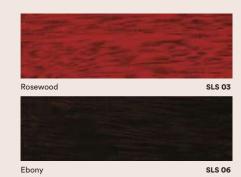

#### **Timberlac (For Interior Use)**

Enhance natural wood grain

- Exceptional durability
- Resists fungus growth
- Excellent adhesion
- Excellent flow and levelling for a smooth finish
- Gloss finish

#### SolarShield (For Exterior Use) Also available in Clear.

Protects wood against sun and rain

- Exceptional weatherability
- Excellent water repellency
- Resists mould growth
- Enhances natural wood grain
- High gloss finish