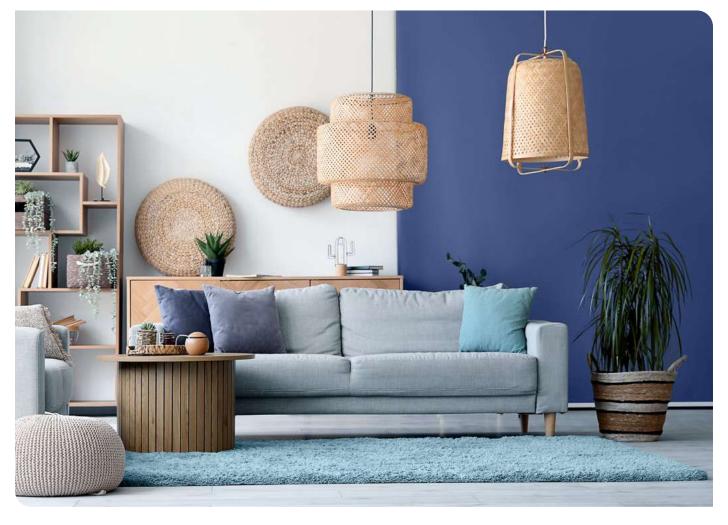

Of course, colour itself can be a souvenir. So, why not paint your walls with memories of holidays past? Or, paint your dreams of holidays to come.

Take the quintessential island paradise of Seychelles. An archipelago of 115 islands nestled in the Indian Ocean, its powder-white sands, granite boulders and clear blue waters are legendary. Bring it home with pale translucent blues and deep inky cobalt, rich mineral hues and sun-drenched whites. And live in your island paradise all year round.

White Peony NP OW 1034 P

Tranquil Waters NP PB 2816 P Clear Water

Cobalt Blue

NP AC 2100 A

A vast land of lush rainforests, mountains striped with rare mineral seams, bleak deserts and fertile waters, Peru is a riot of biodiversity. Bring home its wild beauty with verdant greens and rich, earthy browns.