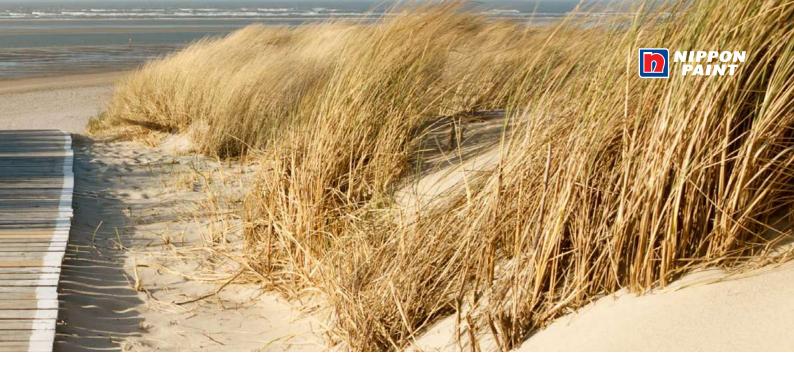

## **Sandcastle**

Sandcastle is the colour of island shores and inland deserts, sun-bleached driftwood and pampas grass rippling in the wind. A blank sheet of paper, a swathe of unbleached cotton, waiting to become whatever you choose.

Nippon Paint's Colour of the Year is gentle, inclusive, accommodating. It compliments almost every shade, and it's the perfect complement to these times of turbulence and transformation.

With a pandemic, geo-political factors and climate change to contend with, it seems that the universe has conspired to catalyse change. And kudos to the human race, we have stepped up.

We have awoken.

Against this backdrop of change, both energising and exhausting, home has never been more important. It is the sanctuary to which we retreat, the sacred place where we recharge. It is our castle.

Fill your castle with the quiet calm of Sandcastle.

Sandcastle N 3195 P