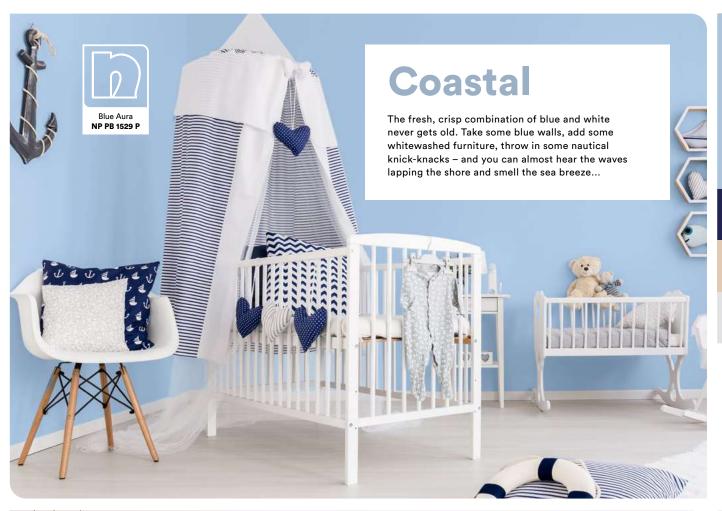

# Be Inspired Design Trends

Trends are shaped by changes happening in the world around us. Sometimes they come and go, blazing brightly for a brief moment in time. Sometimes they stay, and are elevated to classic styles. Be informed, and be inspired, by the trends of today.