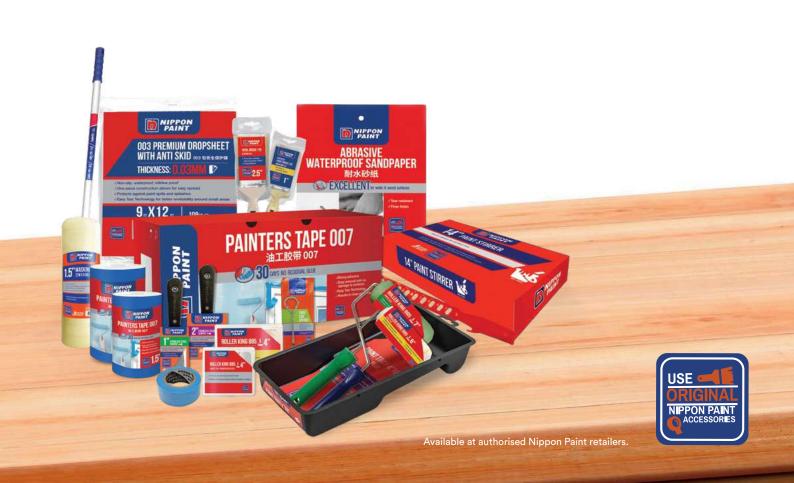

# **PAINTING ACCESSORIES**

Introducing Nippon Paint's superior range of professional painting tools to complete your painting work. Time-tested and quality assured, our comprehensive selection of painting accessories is the best choice for your perfect paint job.