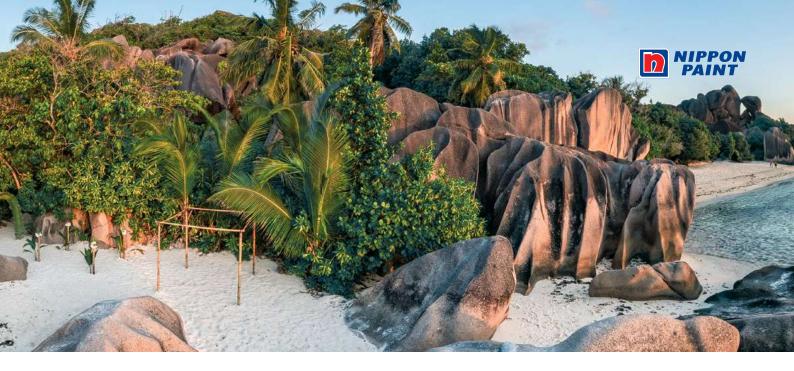

Of course, colour itself can be a souvenir. So, why not paint your walls with memories of holidays past? Or, paint your dreams of holidays to come.

Take the quintessential island paradise of Seychelles. An archipelago of 115 islands nestled in the Indian Ocean, its powder-white sands, granite boulders and clear blue waters are legendary. Bring it home with pale translucent blues and deep inky cobalt, rich mineral hues and sun-drenched whites. And live in your island paradise all year round.

White Peony NP OW 1034 P

Tranquil Waters NP PB 2816 P Clear Water

Cobalt Blue

NP AC 2100 A

A vast land of lush rainforests, mountains striped with rare mineral seams, bleak deserts and fertile waters, Peru is a riot of biodiversity. Bring home its wild beauty with verdant greens and rich, earthy browns.