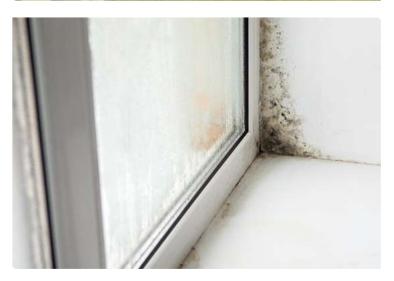

f paint with these handy tips.

# Q: Where can I learn tips and tricks to paint on my own?



Watch and learn from our painting tips videos on how to do a multitude of painting and painting-related tasks, from masking your woodwork to cutting into corners, in our series of DIY Videos.

#### Q: Can I buy paint online?



Want a hassle-free shopping experience in getting your paints right to your home without flexing your muscles? Try Nippon Paint official e-store.





# Maintain Your Painted Surfaces with Selleys Sugar Soap

Selleys Sugar Soap is ideal for removing sticky layers of built-up cooking grease on your kitchen walls. You can also use it on your tiled backsplashes, countertops, laminated surfaces and floors. Simply dilute it with water, and apply it with a soft clean cloth.







## Keep Your Ceilings Mould-free with Selleys Rapid Mould Killer

To remove unsightly mould from your bathroom and laundry ceilings, simply spray Selleys Rapid Mould Killer directly onto the painted surface, wait for a few minutes, then wipe it off. If stubborn mould remains, apply another coat and leave it on overnight. To keep your ceilings mould-free, apply one coat of Nippon Paint 5101 Odour-less Water-Based Sealer, followed by two coats of Nippon Paint Odour-less Anti-Mould Ceiling White.

Good to Know: Selleys Rapid Mould-Killer eliminates 99.9% of common household germs.







# Fill Cracks in Your Masonry with Selleys No More Gaps

Even in seismically stable Singapore, buildings move ever so slightly and cause gaps to appear between walls and built-in furniture, door and window