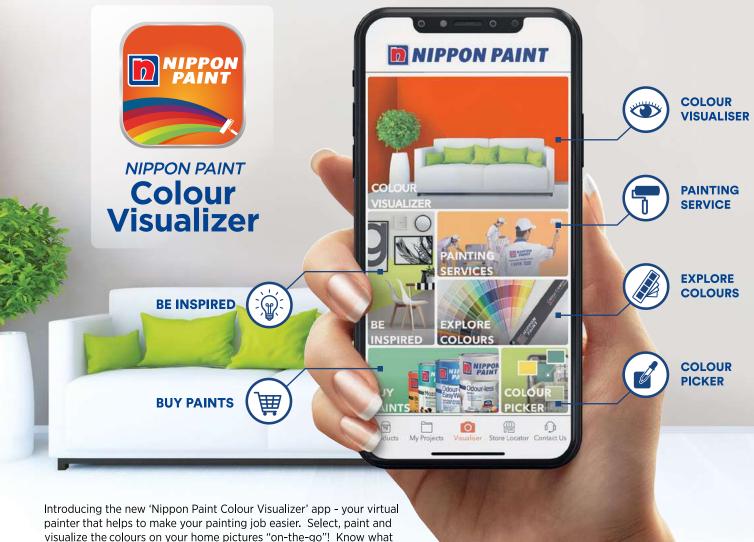

rom your door hinges and hardware, it can also prevent future corrosion. Simply apply a few drops, leave it on for five minutes to penetrate the rust and grime, then wipe the surface clean.

Good to Know: Selleys RP7 can unjam zippers, clean your tapware, get your seizedup bicycle chains and skateboard wheels moving, even start a wet motor in your car... No home should be without a can!



Selleys is a global market-leading brand, with 75 years of world-class quality and product innovation behind it. It is a household name for Australian and New Zealand consumers, and the first choice among handymen and tradespeople for household adhesives, sealants, fillers and paint preparation products. The slogan says it all – if it's Selleys it works.





# Visualize Your Colour **Before Painting**



visualize the colours on your home pictures "on-the-go"! Know what you're getting into before the first drop of paint touches your walls.



- Scan your favourite colours using Colour Picker
- Visualise the colour on the app before painting

We've made every effort to make the colours on screen as close as possible to the ones you'll use. Unfortunately, we cannot guarantee an exact colour match. Photographs and paint swatch colours will vary depending on your screen settings and resolution. The app is designed to help you get a better idea of your colour scheme ideas. If you would like to find out more about a colour, we recommend that you request for a Nippon Paint brochure.

#### DOWNLOAD TODAY!