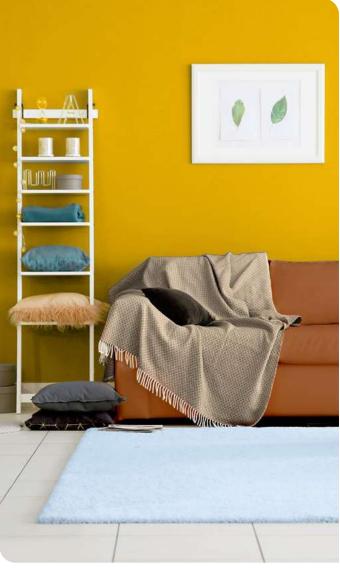

### Pop **Colours**

Imagine deep pink watermelon and golden pineapple. Intensified by dazzling summer sunlight, bouncing off turquoise waters under cerulean skies. Saturated, almost surreal, these eye-popping colours are not for the shy.

For standout interiors that shout rather than whisper, pop colours are the go. Pair them in unexpected combinations. Add solid black lines for a graphic edge, and quirky accessories that start conversations.

Get that groovy kind of feeling with pop colours.

**Blue Petals** 

NP PB 2863 T

NP N 3400 P

**Old Boots** 

NP N 1884 D

Old Photo

NP N 3201 P