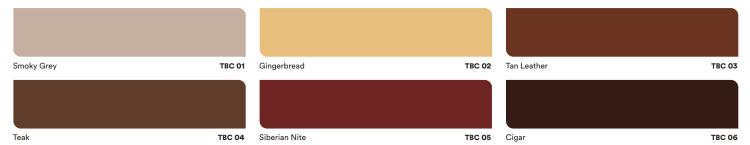

#### TimberCoat Also available in White TBC 07 and Black TBC 08.

**Exceptionally durable wood paint finish** 

- Excellent durability
- Resists mould growth
- Low sheen finish