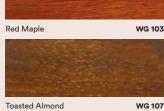

w and levelling for a smooth finish
- Gloss finish





#### SolarShield (For Exterior Use) Also available in Clear.

Protects wood against sun and rain

- Exceptional weatherability
- Excellent water repellency
- Resists mould growth
- Enhances natural wood grain
- High gloss finish















#### **RoofGuard**

Exceptional protection against UV rays

- Exceptional weatherability
- Excellent alkaline resistance
- Effective mould control formula
- Mid-sheen finish









Mayfair RFG 05







# **WOOD DECK VARNISH**



#### WoodGuard

Enhance ultraviolet protection while retaining the natural wood grains

- Good UV and weather resistance
- Excellent water repellant property
- Good dirt and stain resistance
- Good resistance to fungus and mould
- Gloss finish



Natural





















Cypress Grove WG 111

# Aqua WoodGuard

#### **Aqua WoodGuard**

Natural

**Durable water-based wood coating** 

- Good UV and weather resistance
- Excellent water repellent property
- Good dirt and stain resistance
- Good resistance to fungus and mould









SOFT MATT

#### **PRIMERS, SEALERS & UNDERCOATS**

When it comes to painting, good preparation is everything. Nippon Paint's Primers, Sealers and Undercoats are integral to the final outcome of your painting project. High performance, durable and easy to apply, our primer, sealers and undercoats are fast-drying and deeply penetrating, concealing cracks and smoothing the 'canvas' for the application of your top coat.

# FOR POWDERY/PAINT PEELING WALLS

#### NO MORE CHALK



#### Interior & Exterior Water-based Chalky Surface