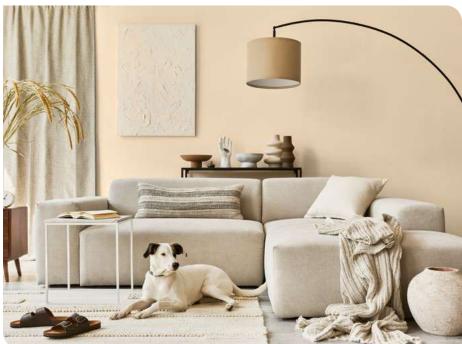

## **Sandcastle**

Sandcastle is the colour of island shores and inland deserts, sun-bleached driftwood and pampas grass rippling in the wind. A blank sheet of paper, a swathe of unbleached cotton, waiting to become whatever you choose.

Nippon Paint's Colour of the Year is gentle, inclusive, accommodating. It compliments almost every shade, and it's the perfect complement to these times of turbulence and transformation.

With a pandemic, geo-political factors and climate change to contend with, it seems that the universe has conspired to catalyse change. And kudos to the human race, we have stepped up.

We have awoken.

Against this backdrop of change, both energising and exhausting, home has never been more important. It is the sanctuary to which we retreat, the sacred place where we recharge. It is our castle.

Fill your castle with the quiet calm of Sandcastle.

Sandcastle N 3195 P