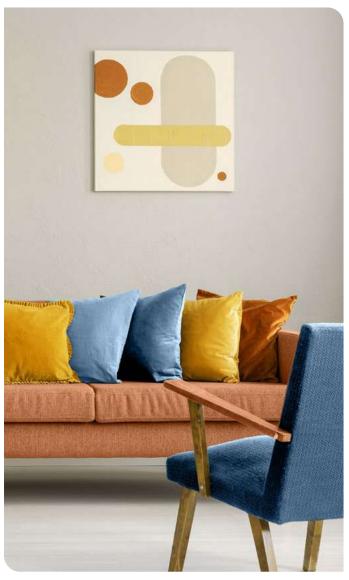

Golden Charmer

Happy Day

NP YO 1192 P

Wuthering Heights NP BGG 2738 A

Roxbury Brown

NP N 1891 D

From orange pumpkins to dark leafy greens, all that springs from the earth yields a wealth of colour inspiration. From the good earth itself we mine the rich brown of soil and the red-brown terracotta of clay.

Pair warm and muted earthy hues with timber, stone and exposed bricks. Choose organic shapes over geometric ones, and matte surfaces over shiny metallics. Throw rugs, floor rugs and scatter cushions all add to the comforting, cocooning effect of an earthy interior.

Wrap a room in earthy hues and bask in Mother Nature's warm embrace.

Watermelon Lolly

Ocean Calm

NP BGG 1583 D

Glory Yellow

NP YO 1129 T

NP R 1259 T