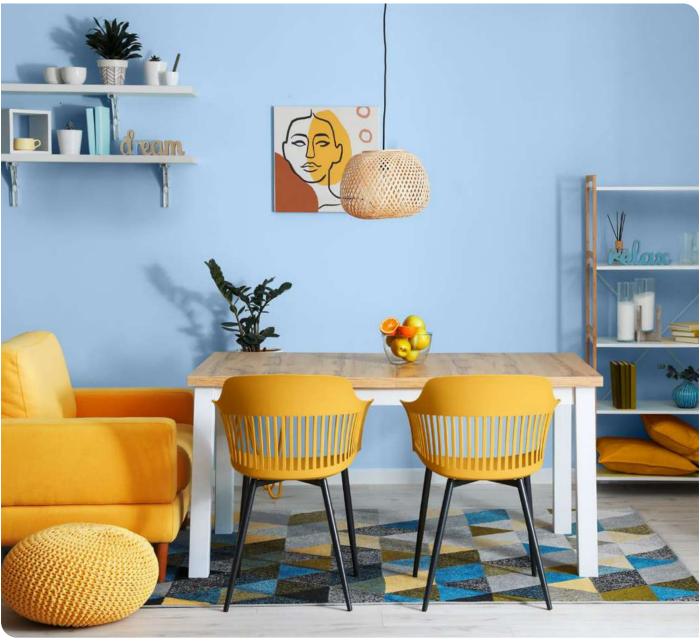

# Fun Pastels

Macarons in a patisserie window. Gelato in a chiller. Pretty colours all in a row. Take them home and adorn your home sweet home with the sweetest of pastels. Mix and match colours like flavours. Pair pistachio with lemon, strawberry with vanilla. Stick to the same intensity and you really can't go wrong.

Pastels are lovely in a nursery, and charming in a living room. They add a touch of Alice-in-Wonderland whimsy to a kitchen or grownups' bedroom, and look soft and powdery in a bathroom.

Have fun with pastels!