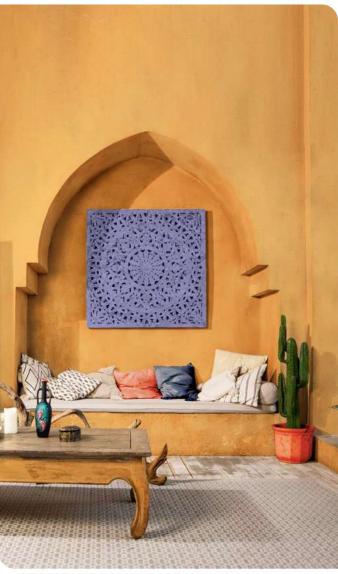

The surreal landscape of Cappadocia, in Turkey, has been sculpted by centuries of erosion. Fly high in a hot air balloon and take in the beauty of its slopes, carpeted in purple wildflowers. Fly home and recreate its joyous, jewel-coloured palette.

Jewel Blue

Royal Touch

NP PB 2950 T

Knockout Red

NP R 1281 A

Perk Me Up

NP YO 1161 T