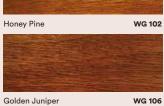

low and levelling for a smooth finish
- Gloss finish





#### SolarShield (For Exterior Use) Also available in Clear.

Protects wood against sun and rain

- Exceptional weatherability
- Excellent water repellency
- Resists mould growth
- Enhances natural wood grain
- High gloss finish















#### **RoofGuard**

Exceptional protection against UV rays

- Exceptional weatherability
- Excellent alkaline resistance
- Effective mould control formula
- Mid-sheen finish









Mayfair RFG 05







# **WOOD DECK VARNISH**



#### WoodGuard

Enhance ultraviolet protection while retaining the natural wood grains

- Good UV and weather resistance
- Excellent water repellant property
- Good dirt and stain resistance
- Good resistance to fungus and mould
- Gloss finish



Natural





















Cypress Grove WG 111

# Aqua WoodGuard

#### **Aqua WoodGuard**

Natural

**Durable water-based wood coating** 

- Good UV and weather resistance
- Excellent water repellent property
- Good dirt and stain resistance
- Good resistance to fungus and mould









SOFT MATT

#### **PRIMERS, SEALERS & UNDERCOATS**

When it comes to painting, good preparation is everything. Nippon Paint's Primers, Sealers and Undercoats are integral to the final outcome of your painting project. High performance, durable and easy to apply, our primer, sealers and undercoats are fast-drying and deeply penetrating, concealing cracks and smoothing the 'canvas' for the application of your top coat.

# FOR POWDERY/PAINT PEELING WALLS

#### NO MORE CHALK



#### Interior & Exterior Water-based Chalky Surfa