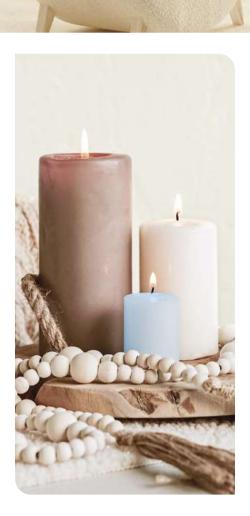

# Light and Airy

White cotton ball clouds. Fields of wheat, rippling in a gentle breeze. Waxy white candles with flickering flames. These are just a few of the sources of inspiration behind a light and airy palette.

Combine light and airy colours with lambswool and calico, rattan and bamboo, and natural materials in shades more blond than brunette. Add a dash of cool blue or green for an ambience that soothes the senses and elevates the mood.

Feel like you're floating with light and airy colours.

Bachelor's Pad

NP PB 1540 A

Leap of Faith

NP YO 1190 A

Fashion Red

NP R 1274 A

**Braintree Road** 