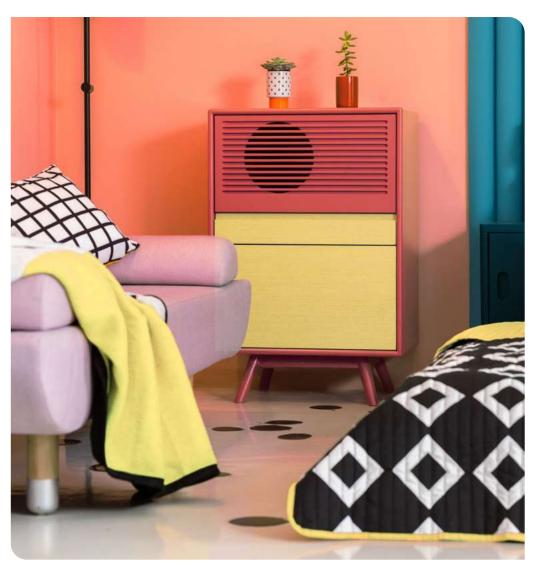

### Pop **Colours**

Imagine deep pink watermelon and golden pineapple. Intensified by dazzling summer sunlight, bouncing off turquoise waters under cerulean skies. Saturated, almost surreal, these eye-popping colours are not for the shy.

For standout interiors that shout rather than whisper, pop colours are the go. Pair them in unexpected combinations. Add solid black lines for a graphic edge, and quirky accessories that start conversations.

Get that groovy kind of feeling with pop colours.

**Blue Petals** 

NP PB 2863 T

NP N 3400 P

**Old Boots** 

NP N 1884 D

Old Photo

NP N 3201 P