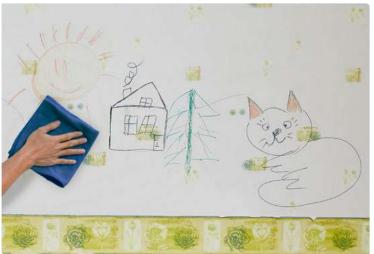

lette - curated by Asian design professionals that promise to offer a combination of trendy tones that will inspire and uplift.

#### Q: How much paint do I buy?



When planning a paint job, it's important that you have enough paint – and equally important that you don't have too much. Learn how to calculate the right amount of paint with these handy tips.

# Q: Where can I learn tips and tricks to paint on my own?



Watch and learn from our painting tips videos on how to do a multitude of painting and painting-related tasks, from masking your woodwork to cutting into corners, in our series of DIY Videos.

#### Q: Can I buy paint online?



Want a hassle-free shopping experience in getting your paints right to your home without flexing your muscles? Try Nippon Paint official e-store.





# Maintain Your Painted Surfaces with Selleys Sugar Soap

Selleys Sugar Soap is ideal for removing sticky layers of built-up cooking grease on your kitchen walls. You can also use it on your tiled backsplashes, countertops, laminated surfaces and floors. Simply dilute it with water, and apply it with a soft clean cloth.







## Keep Your Ceilings Mould-free with Selleys Rapid Mould Killer

To remove unsightly mould from your bathroom and laundry ceilings, simply spray Selleys Rapid Mould Killer directly onto the painted surface, wait for a few minutes, then wipe it off. If stubborn mould remains, apply another coat and leave it on overnight. To keep your ceilings mould-free, apply one coat of Nippon Paint 5101 Odour-less Water-Based Sealer, followed by two coats of Nippon Paint Odour-l