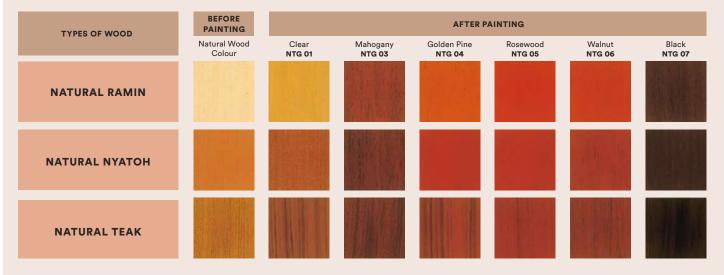

#### **Timberlac (For Interior Use)**

Enhance natural wood grain

- Exceptional durability
- Resists fungus growth
- Excellent adhesion
- Excellent flow and levelling for a smooth finish
- Gloss finish